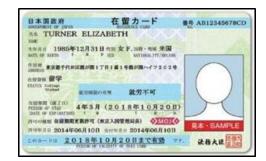

- Non- Japanese nationals must present Passport or Resident Card.
- US citizens must provide full SSN for DBIDS registration.

Resident Card Both visa and expiration date must be valid.

Special Resident Permanent Certificate