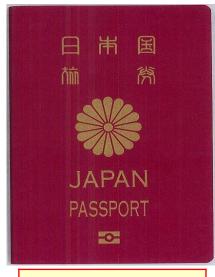

See next page

Japan/Foreign Passport

Valid visa required for non-Japanese

ID is not required for minors under 12 years old.

Note: Must be escorted by their parent, or approved guardian after 1700 hrs. Approved guardian must provide Guardian Agreement Form.